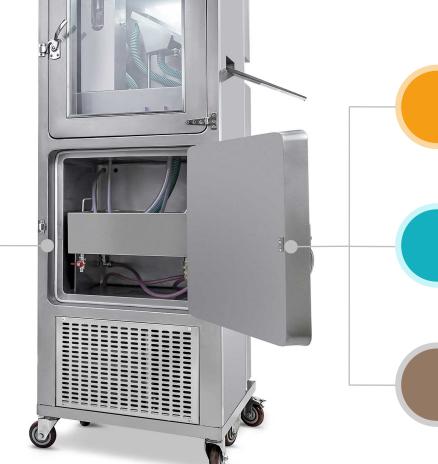

## Size and weight

Size 900x900x1950 mm Size 35,43x 35,43x76,77 inch. Net weight 250 kg / 551,15 lbs P/Weight 300 kg / 661,39 lbs.

## **Operating rules**

The recommended working time is 12 hours per shift. Continuous mode 24 hours a day.

All parts of the equipment are made of stainless steel AISI304 and AISI316. GMP