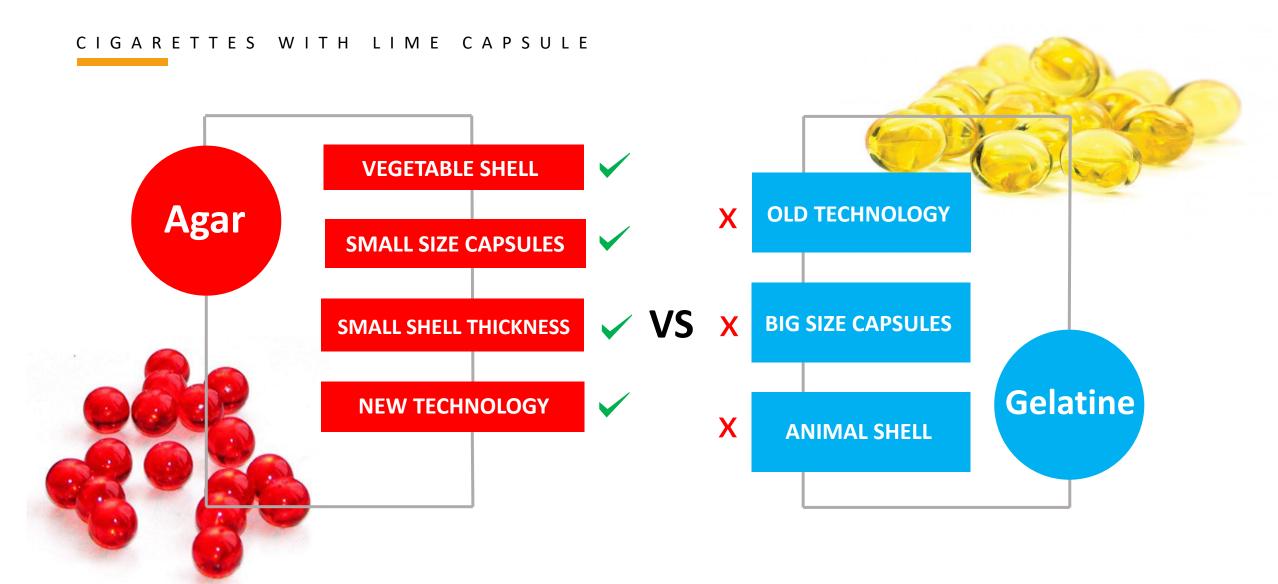

## **Vegan and Organic product**

The capsule shell is made from vegetable raw materials or gelatin. Seaweed NOT GMO.

## **Shell composition**

Agar-agar (gelatine), plasticizer, food coloring, preservative, distilled water.