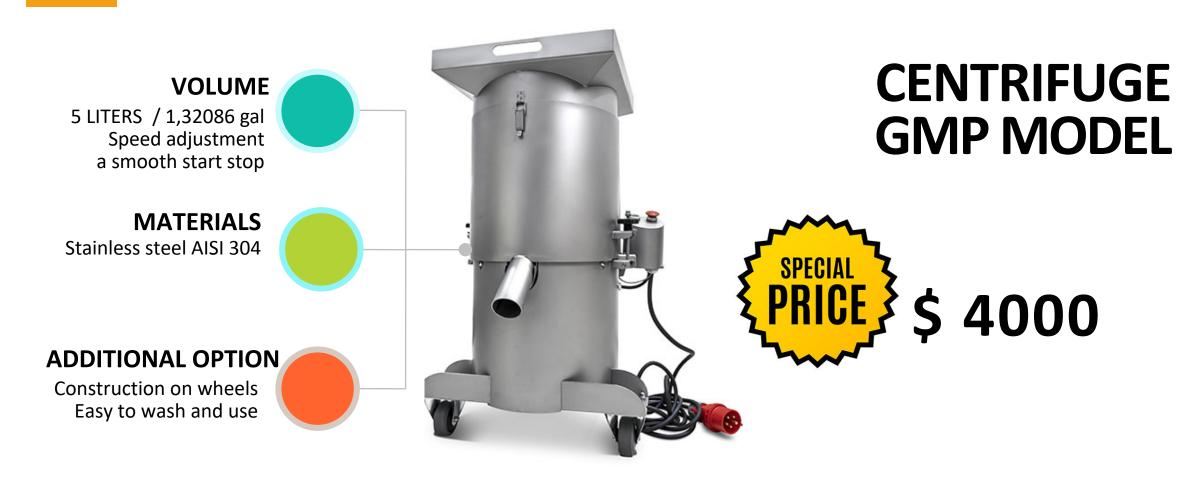

## **Optional equipment**

CENTRIFUGE FOR CIGARETTE CAPSULES MANUFACTURE

#### **VOLUME**

50 LITERS / 3,21 gal Rotating agitator for gel mix Monitoring of temperature Electric heating control system

#### **TEMPERATURE**

Heating temperature agar gel max +100 C /212 F stainless steel AISI 304&316

#### **ADDITIONAL OPTION**

Special Gel pump Heated hoses 2 pcs x 3 meters Mobile electric cabinets

Gel tank
GMP MODEL

\$ 14000