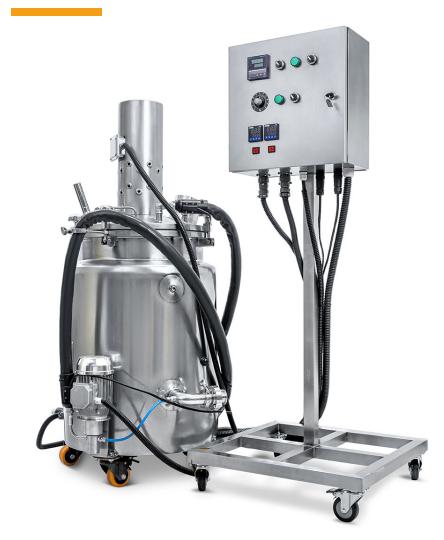

#### **EQUIPMENT**

We sell the equipment line for the production of menthol small softgel capsules

## **About Our Company**

FOUNDED IN EUROPE 2018

We offer our clients a know-how worldwide. The unique equipment Encapsulator for production of menthol capsule cigarettes, encapsulation of menthol oil in a capsule cover, filling of the capsule menthol oil. The received production (capsules without seams) has the name - soft seamless vegan capsules. We actively introduce the new technology of capsulation allowing to do capsules without production wastes among menthol oil producers. Having extensive experience of production of vegan capsules, we help our clients until release of finished goods.

All encapsulated equipment used in this technology is manufactured by our company and today remains to the most available at the price in the cigarettes market of the whole world. Unconditional advantage of a capsulation is the high efficiency of the line, use of effective price raw materials, the absence of defects and lack of production wastes.