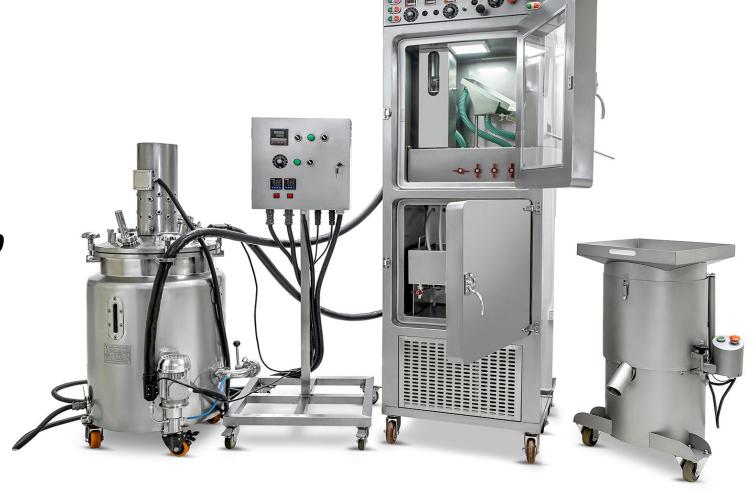

#### **EQUIPMENT**

We sell the equipment line for the production of menthol small softgel capsules

## **About Our Company**

FOUNDED IN EUROPE 2018

We offer our clients a know-how worldwide. The unique equipment Encapsulator for production of menthol capsule cigarettes, encapsulation of menthol oil in a capsule cover, filling of the capsule menthol oil. The received production (capsules without seams) has the name - soft seamless vegan capsules. We actively introduce the new technology of capsulation allowing to do capsules without production wastes among menthol oil producers. Having extensive experience of production of vegan capsules, we help our clients until release of finished goods.

All encapsulated equipment used in this technology is manufactured by our company and today remains to the most available at the price in the cigarettes market of the whole world. Unconditional advantage of a capsulation is the high efficiency of the line, use of effective price raw materials, the absence of defects and lack of production wastes.