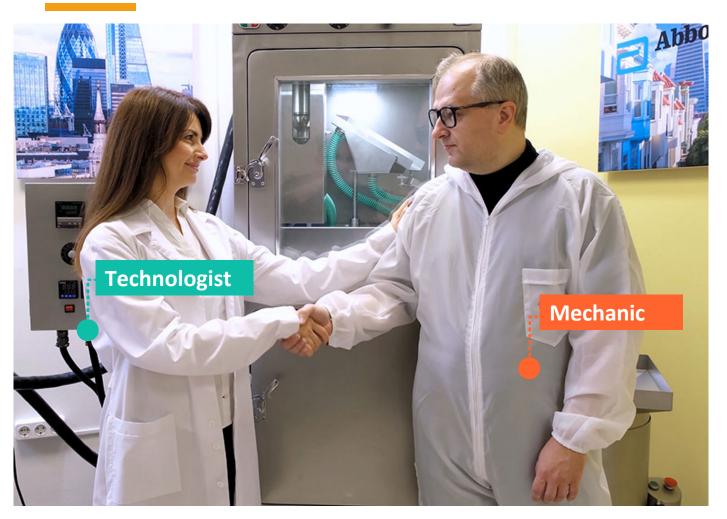

## Find maintenance personnel

FIND STAFF AND FUNCTIONS

## **Technologist**

Man or woman. Education in the field cigarette filter production.

Control of incoming raw materials.

Gel preparation and loading of menthol oil.

Check the first capsule samples and adjust the gel.

Quality control before packing cogarette capsules.

## Mechanic

The man. Technical skills. Good vision without glasses. Attentiveness. Ability to operate machinery and equipment.

Preparation of equipment for work.

Connection of additional equipment.

Acting as an equipment operator.

Cleaning and testing equipment.