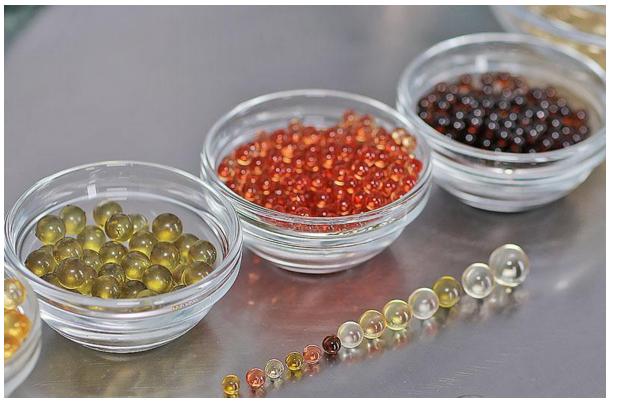

## **Vegan and Organic product**

The capsule shell is made from vegetable raw materials or gelatin. Seaweed NOT GMO.

## **Cigarettes capsule size and shape**

The diameter of the capsules 4-10 mm / 0,157-0,39 inch. The dose of menthol oil 20-400 mg in 1 capsule / 0,0007-0,0141 oz in 1 capsule.

# Size menthol capsules

THE SIZE AND DOSAGE

3 m m 0.12 inch

13,14mg 0.0004oz

7mm 0.27inch

166,93MG 0.006oz 4mm 0.16inch

31,16mg 0.001oz

8мм 0.31incн

249,31<sub>MG</sub> 0.008<sub>OZ</sub> 5мм 0.19мсн

60,86mg 0.002oz

9мм 0.35incн

354,90mg 0.012oz 6 M M 0.24 INCH

105,18мG 0.004оz

10<sub>MM</sub> 0.39<sub>INCH</sub>

487,30mg 0.017oz