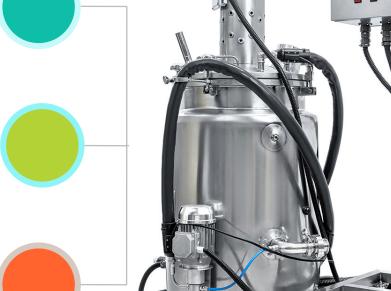

## Agar (Gelatin) Gel

According to the formula, prepare agar gel in the reactor, connect the pipeline to the Encapsulator.

## Menthol oil preparation

It is necessary to check the quality of the menthol oil and place it in the Encapsulator tank.