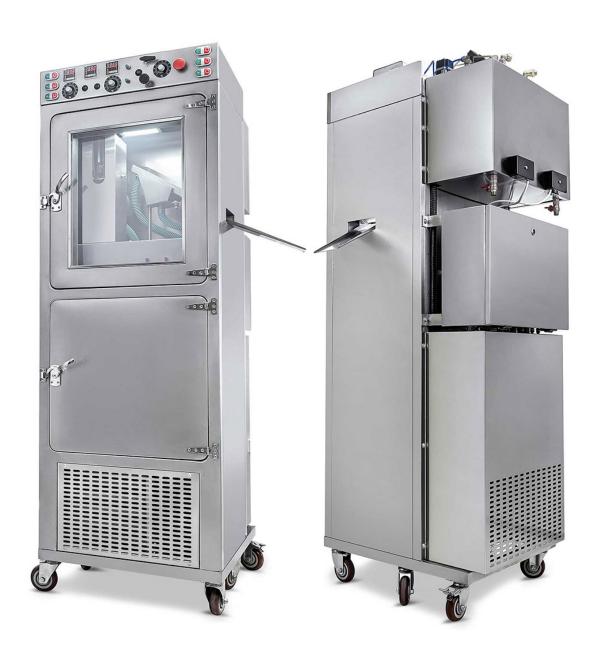

## Size and weight

Size 900x900x1950 mm Size 35,43x 35,43x76,77 inch. Net weight 250 kg / 551,15 lbs P/Weight 300 kg / 661,39 lbs.

## **Operating rules**

The recommended working time is 12 hours per shift. Continuous mode 24 hours a day.

All parts of the equipment are made of stainless steel AISI304 and AISI316. GMP

#### Power supply voltage

Power is 2,5 kW For the US, UK, Canada 110V For other countries 220V