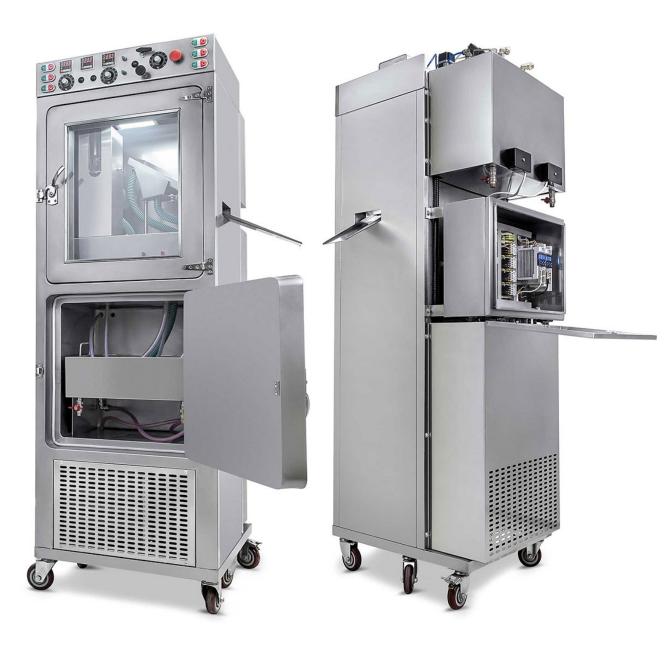

## Size and weight

Size 900x900x1950 mm Size 35,43x 35,43x76,77 inch. Net weight 250 kg / 551,15 lbs P/Weight 300 kg / 661,39 lbs.

## **Operating rules**

The recommended working time is 12 hours per shift. Continuous mode 24 hours a day.

All parts of the equipment are made of stainless steel AISI304 and AISI316. GMP

#### Power supply voltage

Power is 2,5 kW For the US, UK, Canada 110V For other countries 220V