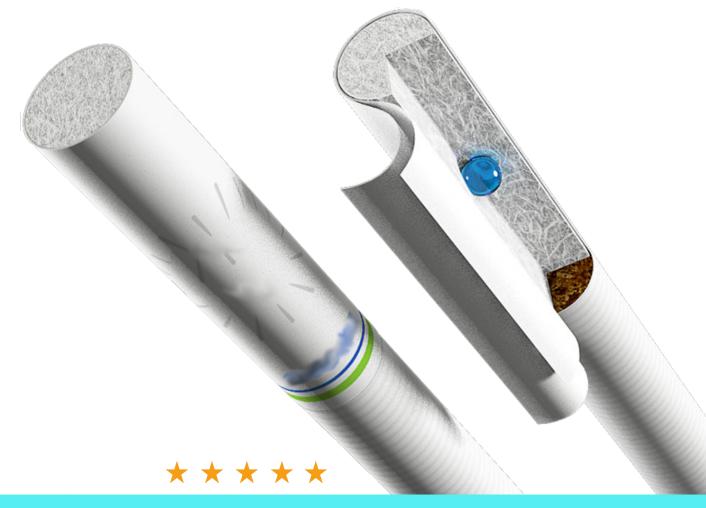

## **Cigarettes capsule size and shape**

The diameter of the capsules 4-10 mm / 0,157-0,39 inch. The dose of menthol oil 20-400 mg in 1 capsule / 0,0007-0,0141 oz in 1 capsule.

## **Shell properties**

The thickness of the menthol capsule shell is 0.02-0.1 mm / 0,00079 - 0,0079 inch. Chews easily in the mouth. Apple flavor.

### Very thin shell

The cigarette capsule has a minimum amount of shell material. This is a fantastically small amount. Shell thickness 0.02-0.1mm / 0,00079 - 0,0079 inch

#### No air inside

The technology makes cigarette capsules without a bubble of air inside. Menthol oil does not oxidize for a long time.

# The dose of menthol oil 20-400 mg 0,0007-0,0141 oz

The consumer can use the minimum dose in the form of a cigarette capsule that can be taken in hand.

Round cigarettes capsules to create the WOW effect.