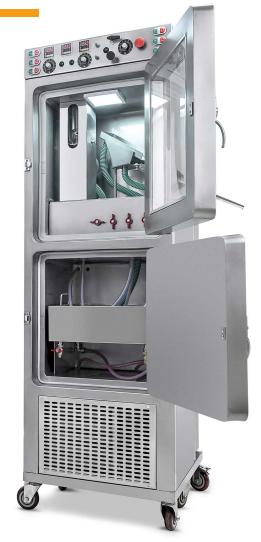

## **Operating rules**

The recommended working time is 12 hours per shift. Continuous mode 24 hours a day.

All parts of the equipment are made of stainless steel AISI304 and AISI316. GMP

## Size and weight

Size 900x900x1950 mm Size 35,43x 35,43x76,77 inch. Net weight 250 kg / 551,15 lbs P/Weight 300 kg / 661,39 lbs.